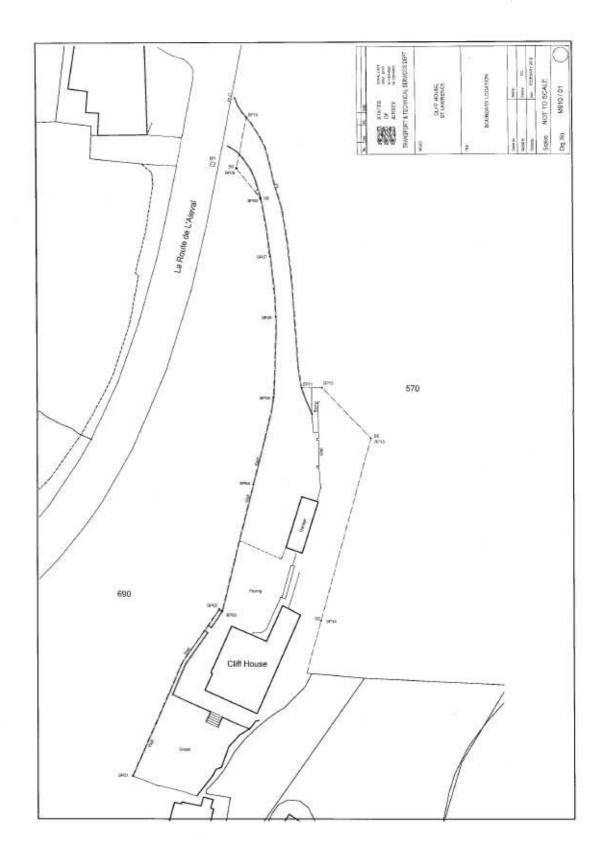

# LAND TRANSACTIONS UNDER STANDING ORDER 168(3) – CLIFF HOUSE, LA ROUTE DE L'ALEVAL, ST. LAWRENCE – BOUNDARY RATIFICATION

Presented to the States on 25th May 2012 by the Minister for Treasury and Resources

#### Land transaction -

- (1) To ratify the boundary between land owned by the Public and the property known as "Cliff House".
- (2) To confirm the above decision after giving the States 15 working days' notice of the transaction, and to cause the transaction to be completed.

After the expiry of 15 days following presentation to the States the transaction may be concluded.

(Drawing attached at Appendix.)

Further information on this decision can be found on <a href="www.gov.je">www.gov.je</a> under Ministerial Decisions/Treasury and Resources/Property Holdings (reference MD-PH-2012-0048).

## **APPENDIX**