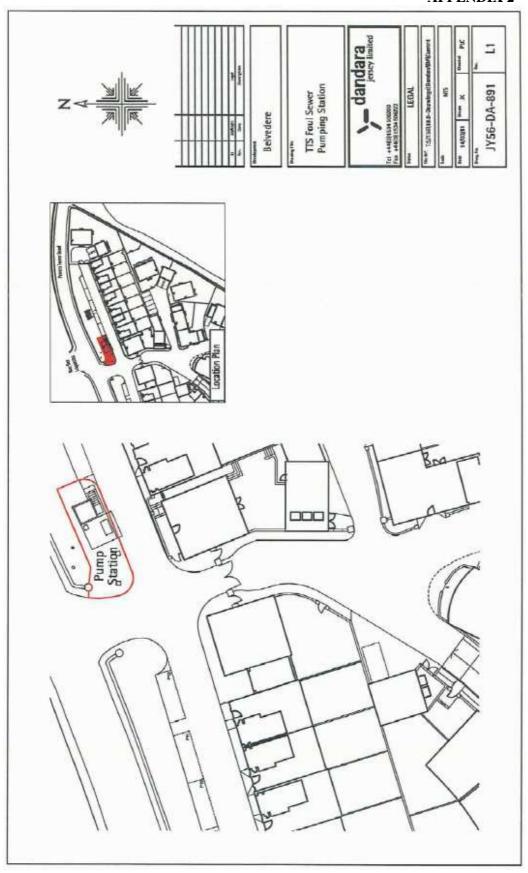

#### (b) Land transaction –

- (1) To accept the transfer of land from "Belvedere (Five Oaks) Management Limited" (BFOM) for the area of land upon which the Pumping Station is situated and to formalise access rights.
- (2) To confirm the above decision after giving the States 15 working days' notice of the transaction, and to cause the transaction to be completed.

After the expiry of 15 days following presentation to the States the transaction may be concluded.

(Drawing attached at Appendix 2.)

Further information on this decision can be found on <u>www.gov.je</u> under Ministerial Decisions/Treasury and Resources/Property Holdings (reference MD-PH-2013-0209).

### APPENDIX 2