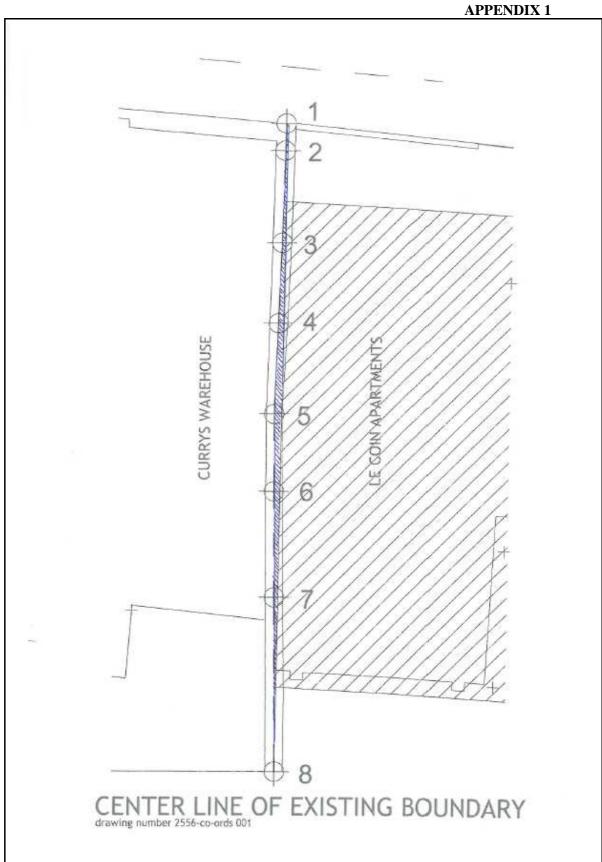

#### (a) Land transaction –

- (1) To approve the proposal for the gift, cession and transfer of land at the former Le Coin site by the Public, together with the granting of rights to the Public, subject to the Public meeting all the reasonable legal costs.
- (2) To confirm the above decision after giving the States 15 working days' notice of the transaction, and to cause the transaction to be completed.

After the expiry of 15 days following presentation to the States the transaction may be concluded.

(Drawing attached at Appendix 1.)

Further information on this decision can be found on <u>www.gov.je</u> under Ministerial Decisions/Treasury and Resources/Property Holdings (reference MD-PH-2013-0206).