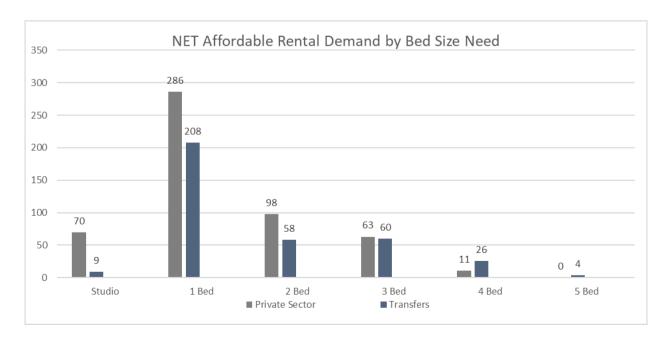

## Answer

The total active applicants assessed and accepted onto the Gateway within each priority Band:

| Band                                     | Number |
|------------------------------------------|--------|
| Urgent need – Band 1                     |        |
| Urgent need – Partnership Pathway Band 6 | 46     |
| Moderate need – Band 2                   | 273    |
| Low need – Band 3                        | 253    |
| TOTAL                                    | 893    |

The number of Gateway active applicants assessed and accepted onto the Gateway by bed size need:

The number of applications registered on the Assisted Purchase Pathway (formerly Band 5 of the AHG):

|        | Number of Clients Bedroom<br>Need (as assessed against the<br>Ministers' criteria) | Number of Clients Bedroom Want – based<br>on applications |
|--------|------------------------------------------------------------------------------------|-----------------------------------------------------------|
| 1 bed  | 877                                                                                | 327                                                       |
| 2 bed  | 508                                                                                | 792                                                       |
| 3 bed  | 453                                                                                | 769                                                       |
| 4 bed  | 102                                                                                | 81                                                        |
| 5 bed+ | 31                                                                                 | 2                                                         |