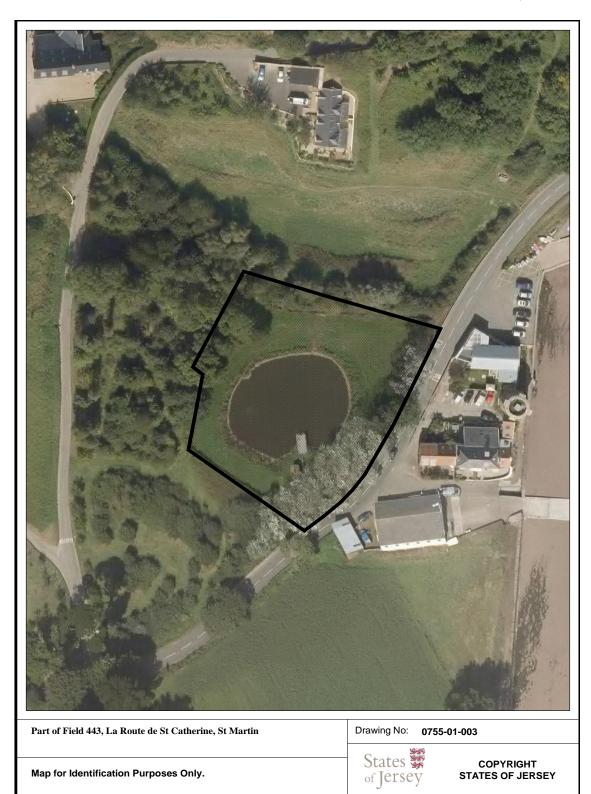

After the expiry of 15 days following presentation to the States the transaction may be concluded.

(Drawing No. 0755-01-003 attached at Appendix.)

Further information on this decision can be found on <u>www.gov.je</u> under Ministerial Decisions (reference MD-PH-2016-0034).