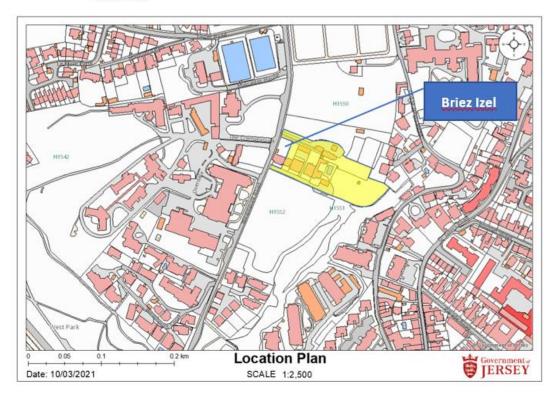

#### (a) Land transaction –

To purchase Briez Izel, Westmount Road, St Helier to facilitate the development of the new hospital within the site boundary set out in Appendix 1 of P.123/2020 Our Hospital Site Selection: Overdale.

### Appendix 1

Location Plan – Briez Izel

Appendix 2