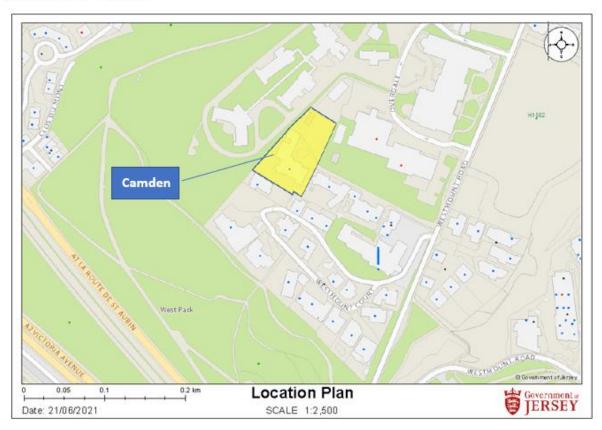

#### (b) Land transaction –

To purchase Camden, Westmount Road, St Helier to facilitate the development of the new hospital within the garden of that property set out in Appendix 1 of P.123/2020 Our Hospital Site Selection: Overdale.