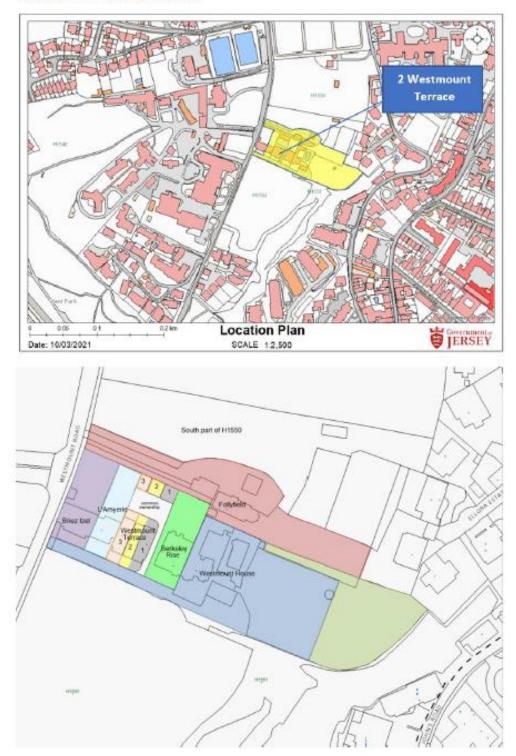

#### (e) Land transaction –

To purchase 2 Westmount Terrace, Westmount Road, St Helier to facilitate the development of the new hospital within the site boundary set out in Appendix 1 of P.123/2020 Our Hospital Site Selection: Overdale.

After the expiry of 15 days following presentation to the States the transaction may be concluded.

(Drawing attached in Appendix 5.)

Further information on this decision may be viewed in due course at: <u>https://www.gov.je/government/planningperformance/pages/ministerialdecisions.aspx</u> under Ministerial Decision reference MD-PH-2021-0016.

Location Plan – L'Amyerie

Location Plan – Westmount House, Follyfield, Field 1550(s) and the land north and east of Westmount House

Location Plan - 3 Westmount Terrace

Location Plan – 2 Westmount Terrace