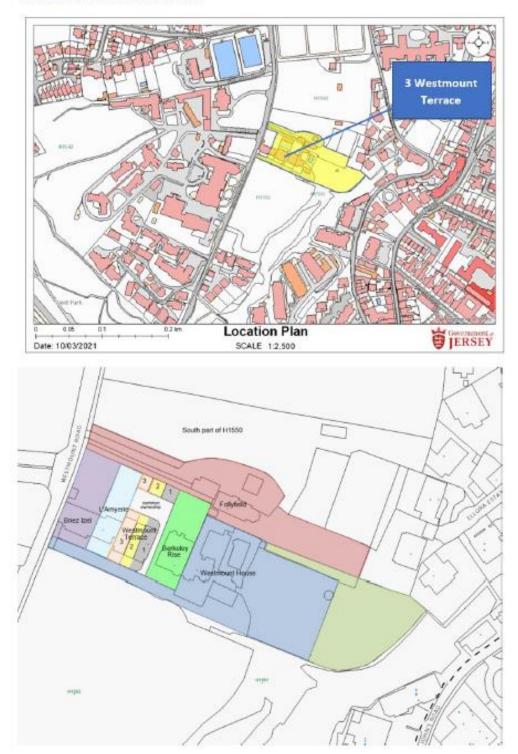

#### (d) Land transaction –

To purchase 3 Westmount Terrace, Westmount Road, St Helier to facilitate the development of the new hospital within the site boundary set out in Appendix 1 of P.123/2020 Our Hospital Site Selection: Overdale.

After the expiry of 15 days following presentation to the States the transaction may be concluded.

(Drawing attached in Appendix 4.)

Further information on this decision may be viewed in due course at: <u>https://www.gov.je/government/planningperformance/pages/ministerialdecisions.aspx</u> under Ministerial Decision reference MD-PH-2021-0015.

Location Plan – L'Amyerie

Location Plan – Westmount House, Follyfield, Field 1550(s) and the land north and east of Westmount House

Location Plan - 3 Westmount Terrace

Location Plan – 2 Westmount Terrace