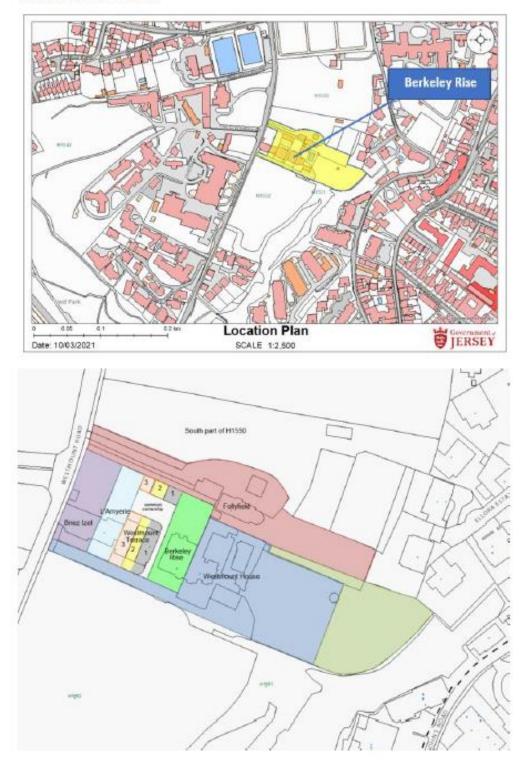

#### (c) Land transaction –

To purchase Berkeley Rise, Westmount Road, St Helier to facilitate the development of the new hospital within the site boundary set out in Appendix 1 of P.123/2020 Our Hospital Site Selection: Overdale.

After the expiry of 15 days following presentation to the States the transaction may be concluded.

(Drawing attached in Appendix 3.)

Further information on this decision may be viewed in due course at: <u>https://www.gov.je/government/planningperformance/pages/ministerialdecisions.aspx</u> under Ministerial Decision reference MD-PH-2021-0014.

Location Plan – L'Amyerie

Location Plan – Westmount House, Follyfield, Field 1550(s) and the land north and east of Westmount House

Location Plan - 3 Westmount Terrace

Location Plan – 2 Westmount Terrace