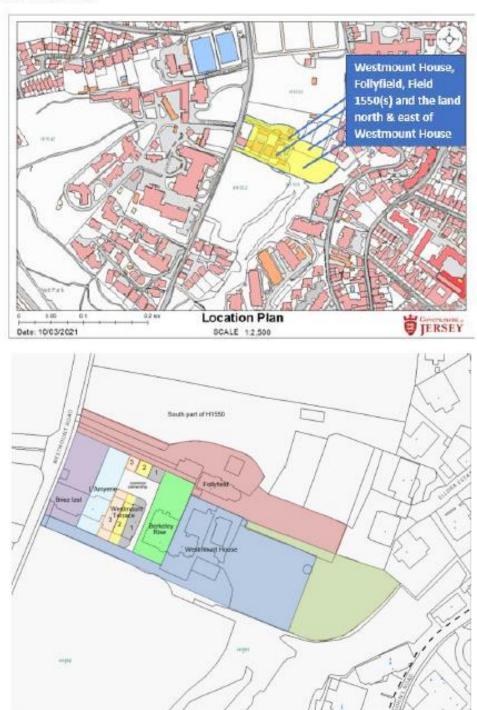

#### (b) Land transaction –

To purchase Follyfield, Westmount House, Field 1550(S) and land to the north and east of Westmount House, Westmount Road, St Helier to facilitate the development of the new hospital within the site boundary set out in Appendix 1 of P.123/2020 Our Hospital Site Selection: Overdale.

After the expiry of 15 days following presentation to the States the transaction may be concluded.

(Drawing attached in Appendix 2.)

Further information on this decision may be viewed in due course at: <u>https://www.gov.je/government/planningperformance/pages/ministerialdecisions.aspx</u> under Ministerial Decision reference MD-PH-2021-0013.

Location Plan – L'Amyerie

Location Plan – Westmount House, Follyfield, Field 1550(s) and the land north and east of Westmount House

Location Plan - 3 Westmount Terrace

Location Plan – 2 Westmount Terrace