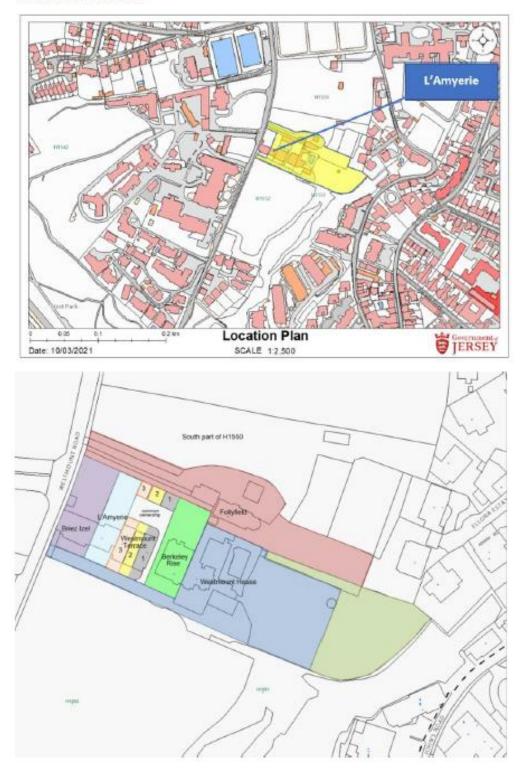

#### (a) Land transaction –

To purchase L'Amyerie, Westmount Road, St Helier to facilitate the development of the new hospital within the site boundary set out in Appendix 1 of P.123/2020 Our Hospital Site Selection: Overdale.

After the expiry of 15 days following presentation to the States the transaction may be concluded.

(Drawing attached in Appendix 1.)

Further information on this decision may be viewed in due course at: <u>https://www.gov.je/government/planningperformance/pages/ministerialdecisions.aspx</u> under Ministerial Decision reference MD-PH-2021-0012.

Location Plan – L'Amyerie

Location Plan – Westmount House, Follyfield, Field 1550(s) and the land north and east of Westmount House

Location Plan - 3 Westmount Terrace

Location Plan – 2 Westmount Terrace