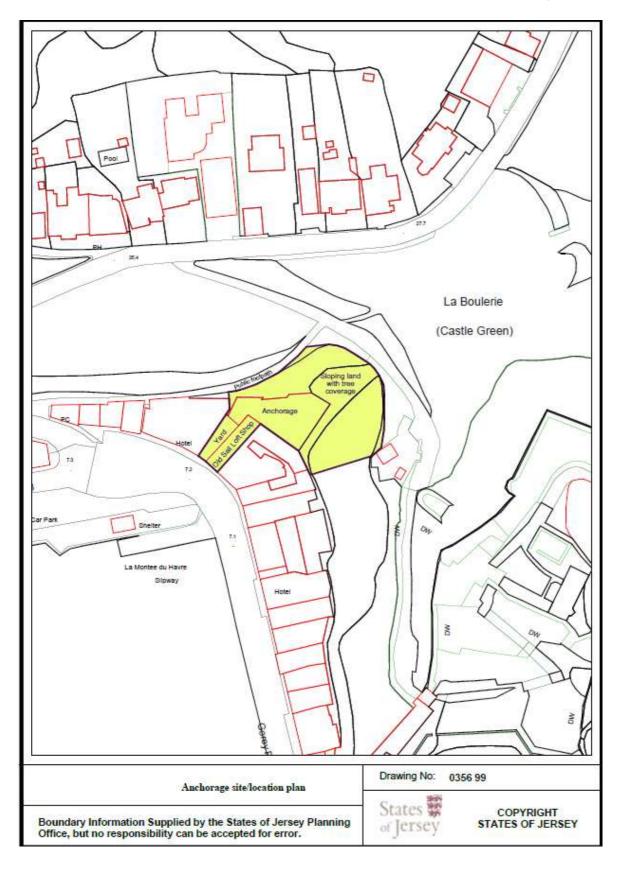

## (b) Land transaction –

- (1) To sell the "Anchorage Site", Gorey Pier, St. Martin, to the preferred bidder of the bids recently received in connection with the marketing of the site, with each party to meet their own costs in passing contract.
- (2) To confirm the above decision after giving the States 15 working days' notice of the transaction, and to cause the transaction to be completed.

After the expiry of 15 days following presentation to the States the transaction may be concluded.

(Drawing attached at Appendix 2.)

Further information on this decision can be found on <u>www.gov.je</u> under Ministerial Decisions/Treasury and Resources/Property Holdings (reference MD-PH-2013-0073).

## **APPENDIX 2**