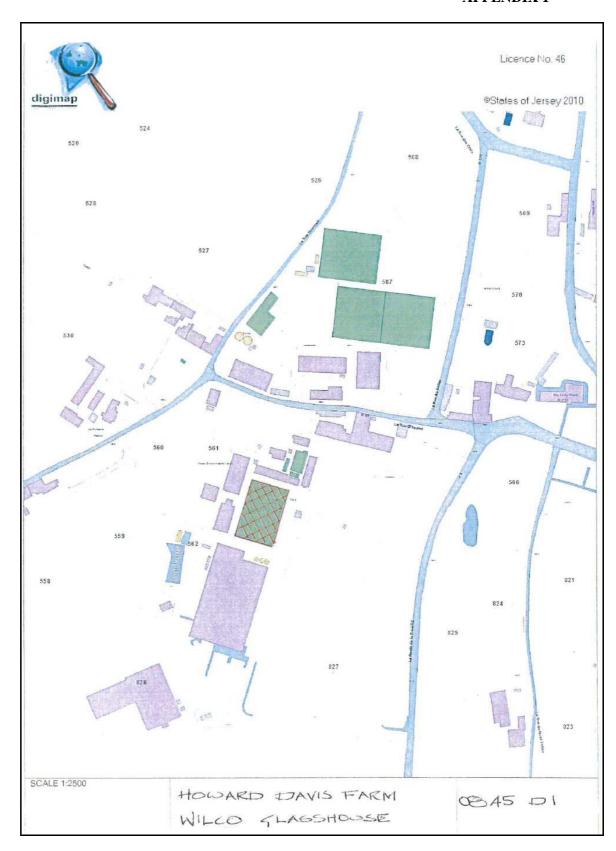

#### (a) Land transaction –

- (1) To lease out the Wilco Greenhouse, Howard Davis Farm, La Route de la Trinité, Trinity to the highest tenderer of the tenders received on 3rd April 2013, for a term of 9 years with a mutual break at year 5, and with triennial rental reviews, the tenant company being responsible for the maintenance of the structure.
- (2) To confirm the above decision after giving the States 15 working days' notice of the transaction, and to cause the transaction to be completed.

After the expiry of 15 days following presentation to the States the transaction may be concluded.

(Drawing attached at Appendix 1.)

Further information on this decision can be found on <a href="www.gov.je">www.gov.je</a> under Ministerial Decisions/Treasury and Resources/Property Holdings (reference MD-PH-2013-0071).

# **APPENDIX 1**