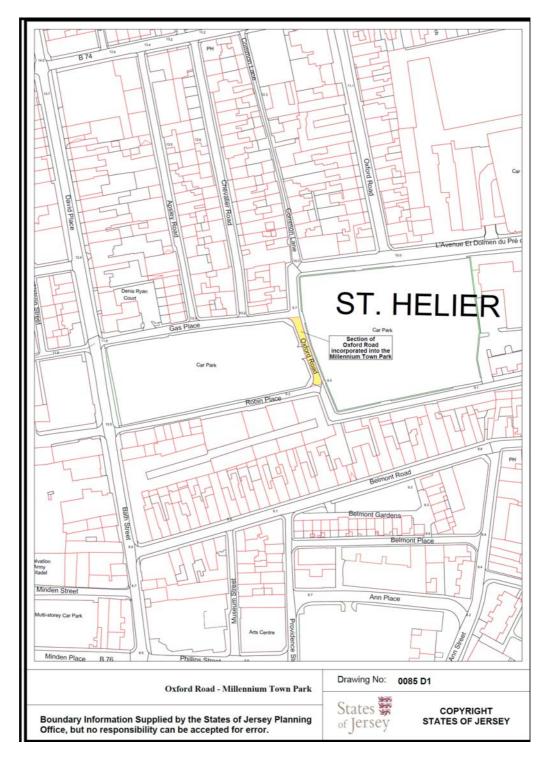

#### (a) Land transaction –

- (1) To take ownership from the Parish of St. Helier of the section of Oxford Road which has been incorporated into the Millennium Town Park, the transfer being nil cost, but subject to the Parish's reasonable fees incurred in connection with extinguishing the road and passing contract being met by the Public, and subject to a permanent cycle route being established across the park as per the provisions of the Policing of Parks (Jersey) Regulations 2005.
- (2) To confirm the above decision after giving the States 15 working days' notice of the transaction, and to cause the transaction to be completed.

After the expiry of 15 days following presentation to the States the transaction may be concluded.

(Drawing attached at Appendix.)

Further information on this decision can be found on <u>www.gov.je</u> under Ministerial Decisions/Treasury and Resources/Property Holdings (reference MD-PH-2011-0133).