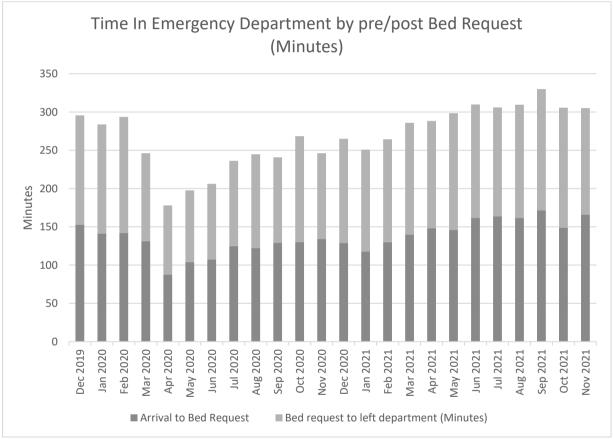

## Answer

- (a) When patients attend the Emergency Department (ED), an initial triage is undertaken followed by a doctor assessment. Depending on each individual case, patients may have diagnostics or specialist review undertaken in different ways:
  - a. Patient may have diagnostics or specialist review within the ED.
  - b. The patient may require hospital admission where they will be referred to the speciality team for review and, if required, admitted for further diagnostics, care and treatment.
  - c. The patient is discharged from ED for further review as an outpatient
  - d. The patient is discharged from ED for further review via the GP
  - e. The patient is discharged from ED and returns to the Ambulatory Emergency Care Unit for further review & diagnostics.
- (b) For the period 1 December 2019 to 30 November 2021, the average time from arrival at the Emergency Department to admission to the hospital, and the average time per month from the ED requesting a bed to the patient leaving the department, is shown below:

| Month and Year<br>of Attendance | Number of Patients<br>Admitted following<br>ED attendance | Average Total Time in<br>Emergency Department<br>from Arrival to<br>Admission (Minutes) | Average Time from Bed<br>request to Leaving<br>department (Minutes) |
|---------------------------------|-----------------------------------------------------------|-----------------------------------------------------------------------------------------|---------------------------------------------------------------------|
| Dec 2019                        | 470                                                       | 295.67                                                                                  | 142.70                                                              |
| Jan 2020                        | 455                                                       | 283.85                                                                                  | 142.50                                                              |
| Feb 2020                        | 437                                                       | 293.62                                                                                  | 151.56                                                              |
| Mar 2020                        | 317                                                       | 246.17                                                                                  | 114.80                                                              |
| Apr 2020                        | 200                                                       | 177.96                                                                                  | 90.61                                                               |
| May 2020                        | 297                                                       | 197.59                                                                                  | 93.58                                                               |
| Jun 2020                        | 378                                                       | 206.16                                                                                  | 98.74                                                               |
| Jul 2020                        | 355                                                       | 236.19                                                                                  | 111.36                                                              |
| Aug 2020                        | 402                                                       | 244.78                                                                                  | 122.75                                                              |
| Sep 2020                        | 360                                                       | 240.79                                                                                  | 111.64                                                              |
| Oct 2020                        | 439                                                       | 268.44                                                                                  | 138.18                                                              |
| Nov 2020                        | 377                                                       | 246.21                                                                                  | 111.91                                                              |
| Dec 2020                        | 359                                                       | 265.00                                                                                  | 135.97                                                              |
| Jan 2021                        | 373                                                       | 250.90                                                                                  | 132.95                                                              |
| Feb 2021                        | 353                                                       | 264.35                                                                                  | 134.24                                                              |

| Mar 2021 | 413 | 285.89 | 146.17 |
|----------|-----|--------|--------|
| Apr 2021 | 396 | 288.33 | 140.07 |
| May 2021 | 409 | 298.48 | 152.36 |
| Jun 2021 | 431 | 309.85 | 148.10 |
| Jul 2021 | 434 | 305.99 | 142.29 |
| Aug 2021 | 434 | 309.59 | 147.79 |
| Sep 2021 | 427 | 329.96 | 158.35 |
| Oct 2021 | 455 | 305.66 | 156.60 |
| Nov 2021 | 505 | 305.20 | 139.30 |