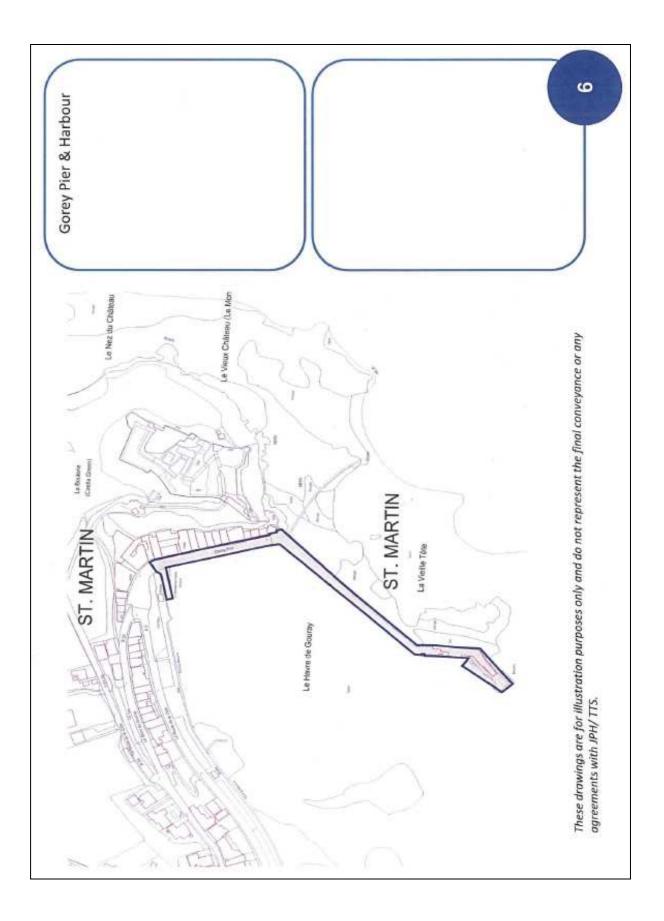

#### Land transaction -

- (1) To lease to Ports of Jersey Ltd. the following Harbour properties, for a term of 150 years commencing on 1st October 2015 (or date as agreed between the lessor and lessee), for a rental of  $\pounds 1.00$  per annum paid as an initial lump sum, and on other terms consistent with the in principle terms set out in the report accompanying the Ministerial Decision; but subject to the Minister being advised by Jersey Property Holdings and the Law Officers' Department of their agreement to the final draft of the lease, and with each party to meet their own costs in passing contract before the Royal Court
  - 1. Elizabeth Harbour and Terminal, Elizabeth Marina, Albert Pier, New North Quay, La Folie, South Pier and La Galôts, Victoria Pier, La Collette (West of Spine Road), Fisherman's Quay and the Fuel Berth, St. Helier;
  - 2. Gorey Pier and Harbour, St. Martin;
  - 3. St. Catherine's Breakwater, Land and Marine Facilities, St. Martin;
  - 4. Rozel Harbour and Pier, Trinity;
  - 5. Bouley Bay Harbour and Pier, Trinity;
  - 6. Bonne Nuit Harbour and Pier, St. John;
  - 7. Grève de Lecq Pier and Land, St. Ouen;
  - 8. St. Brelade's Pier and Rock Mole, St. Brelade;
  - 9. St. Aubin's Fort Pier, Harbour and Land, St. Brelade;
  - 10. La Rocque Harbour and Pier, Grouville;
  - 11. Corbière Lighthouse and Land, St. Brelade.
- (2) To confirm the above decision after giving the States 15 working days' notice of the transaction, and to cause the transaction to be completed.

| Lease of Harbour Properties to Ports of Jersey Ltd |                                                                                                                                                                                                                                                                                                                                                                                                          |
|----------------------------------------------------|----------------------------------------------------------------------------------------------------------------------------------------------------------------------------------------------------------------------------------------------------------------------------------------------------------------------------------------------------------------------------------------------------------|
| Schedule:                                          |                                                                                                                                                                                                                                                                                                                                                                                                          |
| 1.                                                 | Elizabeth Harbour & Terminal, Elizabeth Marina, Albert Pier, New<br>North Quay, La Folie, South Pier & La Galots, Victoria Pier, La<br>Collette (West of Spine Road), Fisherman's Quay and the Fuel<br>Berth, St Helier<br>1654-01-001/048, 1655-01-001/003, 1652-01-001/046, 1664-01-<br>001/040 1663-01-001/015, 1666-01-001/065, 1669-01-001-056,<br>0515-01-001/009, 1656-01-001/026 and 1662-01-003 |
| 2.                                                 | Gorey Pier and Harbour, St Martin<br>1660-01-001/016                                                                                                                                                                                                                                                                                                                                                     |
| 3.                                                 | St Catherine's Breakwater, Land and Marine Facilities, St Martin<br>1668-01-001/019                                                                                                                                                                                                                                                                                                                      |
| 4.                                                 | Rozel Harbour and Pier, Trinity<br>1665-01-001/015                                                                                                                                                                                                                                                                                                                                                       |
| 5.                                                 | Bouley Bay Harbour and Pier, Trinity<br>1653-01-001/007                                                                                                                                                                                                                                                                                                                                                  |
| 6.                                                 | Bonne Nuit Harbour and Pier, St John<br>0469-01-001/015                                                                                                                                                                                                                                                                                                                                                  |
| 7.                                                 | Greve de Lecq Pier and Land, St Ouen<br>1659-01-001 & 1785-01-001                                                                                                                                                                                                                                                                                                                                        |
| 8.                                                 | St Brelade's Pier and Rock Mole, St Brelade<br>2071-01-001/002                                                                                                                                                                                                                                                                                                                                           |
| 9.                                                 | St Aubin's Fort Pier, Harbour and Land, St Brelade<br>1667-01-001/004                                                                                                                                                                                                                                                                                                                                    |
| 10.                                                | La Rocque Harbour and Pier, Grouville<br>1816-01-001/002                                                                                                                                                                                                                                                                                                                                                 |
| 11.                                                | Corbière Lighthouse and Land, St Brelade<br>0462-01-004                                                                                                                                                                                                                                                                                                                                                  |