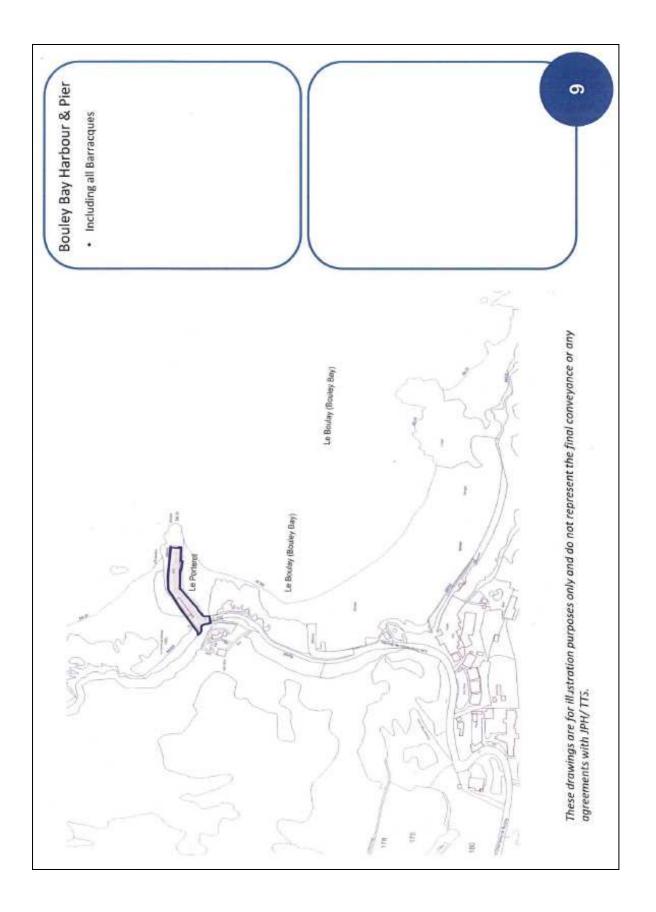

#### Land transaction -

- (1) To lease to Ports of Jersey Ltd. the following Harbour properties, for a term of 150 years commencing on 1st October 2015 (or date as agreed between the lessor and lessee), for a rental of  $\pounds 1.00$  per annum paid as an initial lump sum, and on other terms consistent with the in principle terms set out in the report accompanying the Ministerial Decision; but subject to the Minister being advised by Jersey Property Holdings and the Law Officers' Department of their agreement to the final draft of the lease, and with each party to meet their own costs in passing contract before the Royal Court
  - 1. Elizabeth Harbour and Terminal, Elizabeth Marina, Albert Pier, New North Quay, La Folie, South Pier and La Galôts, Victoria Pier, La Collette (West of Spine Road), Fisherman's Quay and the Fuel Berth, St. Helier;
  - 2. Gorey Pier and Harbour, St. Martin;
  - 3. St. Catherine's Breakwater, Land and Marine Facilities, St. Martin;
  - 4. Rozel Harbour and Pier, Trinity;
  - 5. Bouley Bay Harbour and Pier, Trinity;
  - 6. Bonne Nuit Harbour and Pier, St. John;
  - 7. Grève de Lecq Pier and Land, St. Ouen;
  - 8. St. Brelade's Pier and Rock Mole, St. Brelade;
  - 9. St. Aubin's Fort Pier, Harbour and Land, St. Brelade;
  - 10. La Rocque Harbour and Pier, Grouville;
  - 11. Corbière Lighthouse and Land, St. Brelade.
- (2) To confirm the above decision after giving the States 15 working days' notice of the transaction, and to cause the transaction to be completed.

| Lease of Harbour Properties to Ports of Jersey Ltd |                                                                                                                                                                                                                                                                                                                                                                                                          |
|----------------------------------------------------|----------------------------------------------------------------------------------------------------------------------------------------------------------------------------------------------------------------------------------------------------------------------------------------------------------------------------------------------------------------------------------------------------------|
| Schedule:                                          |                                                                                                                                                                                                                                                                                                                                                                                                          |
| 1.                                                 | Elizabeth Harbour & Terminal, Elizabeth Marina, Albert Pier, New<br>North Quay, La Folie, South Pier & La Galots, Victoria Pier, La<br>Collette (West of Spine Road), Fisherman's Quay and the Fuel<br>Berth, St Helier<br>1654-01-001/048, 1655-01-001/003, 1652-01-001/046, 1664-01-<br>001/040 1663-01-001/015, 1666-01-001/065, 1669-01-001-056,<br>0515-01-001/009, 1656-01-001/026 and 1662-01-003 |
| 2.                                                 | Gorey Pier and Harbour, St Martin<br>1660-01-001/016                                                                                                                                                                                                                                                                                                                                                     |
| 3.                                                 | St Catherine's Breakwater, Land and Marine Facilities, St Martin<br>1668-01-001/019                                                                                                                                                                                                                                                                                                                      |
| 4.                                                 | Rozel Harbour and Pier, Trinity<br>1665-01-001/015                                                                                                                                                                                                                                                                                                                                                       |
| 5.                                                 | Bouley Bay Harbour and Pier, Trinity<br>1653-01-001/007                                                                                                                                                                                                                                                                                                                                                  |
| 6.                                                 | Bonne Nuit Harbour and Pier, St John<br>0469-01-001/015                                                                                                                                                                                                                                                                                                                                                  |
| 7.                                                 | Greve de Lecq Pier and Land, St Ouen<br>1659-01-001 & 1785-01-001                                                                                                                                                                                                                                                                                                                                        |
| 8.                                                 | St Brelade's Pier and Rock Mole, St Brelade<br>2071-01-001/002                                                                                                                                                                                                                                                                                                                                           |
| 9.                                                 | St Aubin's Fort Pier, Harbour and Land, St Brelade<br>1667-01-001/004                                                                                                                                                                                                                                                                                                                                    |
| 10.                                                | La Rocque Harbour and Pier, Grouville<br>1816-01-001/002                                                                                                                                                                                                                                                                                                                                                 |
| 11.                                                | Corbière Lighthouse and Land, St Brelade<br>0462-01-004                                                                                                                                                                                                                                                                                                                                                  |