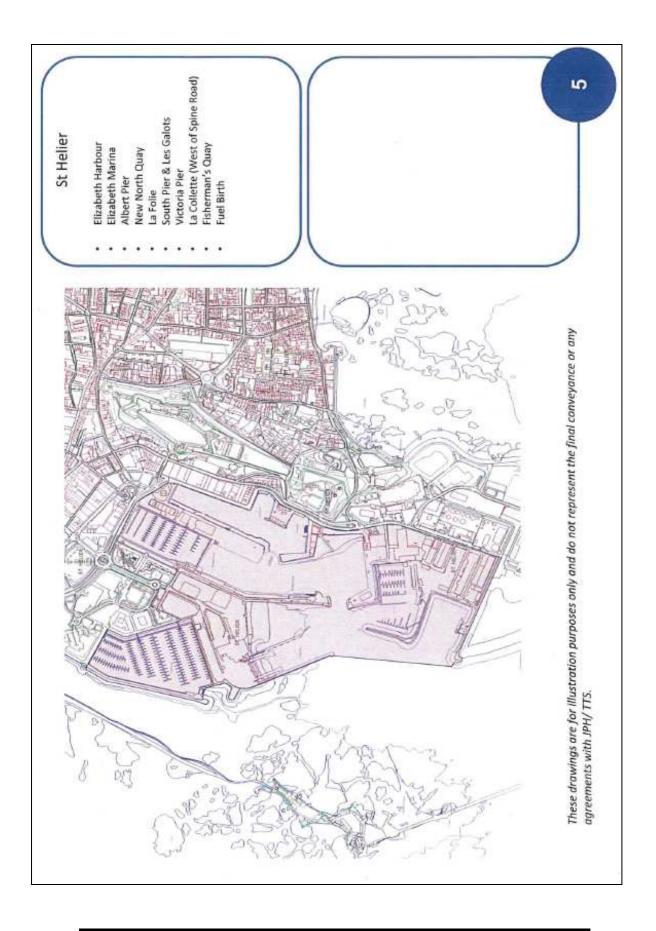

#### Land transaction -

- (1) To lease to Ports of Jersey Ltd. the following Harbour properties, for a term of 150 years commencing on 1st October 2015 (or date as agreed between the lessor and lessee), for a rental of  $\pounds 1.00$  per annum paid as an initial lump sum, and on other terms consistent with the in principle terms set out in the report accompanying the Ministerial Decision; but subject to the Minister being advised by Jersey Property Holdings and the Law Officers' Department of their agreement to the final draft of the lease, and with each party to meet their own costs in passing contract before the Royal Court
  - 1. Elizabeth Harbour and Terminal, Elizabeth Marina, Albert Pier, New North Quay, La Folie, South Pier and La Galôts, Victoria Pier, La Collette (West of Spine Road), Fisherman's Quay and the Fuel Berth, St. Helier;
  - 2. Gorey Pier and Harbour, St. Martin;
  - 3. St. Catherine's Breakwater, Land and Marine Facilities, St. Martin;
  - 4. Rozel Harbour and Pier, Trinity;
  - 5. Bouley Bay Harbour and Pier, Trinity;
  - 6. Bonne Nuit Harbour and Pier, St. John;
  - 7. Grève de Lecq Pier and Land, St. Ouen;
  - 8. St. Brelade's Pier and Rock Mole, St. Brelade;
  - 9. St. Aubin's Fort Pier, Harbour and Land, St. Brelade;
  - 10. La Rocque Harbour and Pier, Grouville;
  - 11. Corbière Lighthouse and Land, St. Brelade.
- (2) To confirm the above decision after giving the States 15 working days' notice of the transaction, and to cause the transaction to be completed.

| Lease of Harbour Properties to Ports of Jersey Ltd |                                                                                                                                                                                                                                                                                                                                                                                                          |
|----------------------------------------------------|----------------------------------------------------------------------------------------------------------------------------------------------------------------------------------------------------------------------------------------------------------------------------------------------------------------------------------------------------------------------------------------------------------|
| Schedule:                                          |                                                                                                                                                                                                                                                                                                                                                                                                          |
| 1.                                                 | Elizabeth Harbour & Terminal, Elizabeth Marina, Albert Pier, New<br>North Quay, La Folie, South Pier & La Galots, Victoria Pier, La<br>Collette (West of Spine Road), Fisherman's Quay and the Fuel<br>Berth, St Helier<br>1654-01-001/048, 1655-01-001/003, 1652-01-001/046, 1664-01-<br>001/040 1663-01-001/015, 1666-01-001/065, 1669-01-001-056,<br>0515-01-001/009, 1656-01-001/026 and 1662-01-003 |
| 2.                                                 | Gorey Pier and Harbour, St Martin<br>1660-01-001/016                                                                                                                                                                                                                                                                                                                                                     |
| 3.                                                 | St Catherine's Breakwater, Land and Marine Facilities, St Martin<br>1668-01-001/019                                                                                                                                                                                                                                                                                                                      |
| 4.                                                 | Rozel Harbour and Pier, Trinity<br>1665-01-001/015                                                                                                                                                                                                                                                                                                                                                       |
| 5.                                                 | Bouley Bay Harbour and Pier, Trinity<br>1653-01-001/007                                                                                                                                                                                                                                                                                                                                                  |
| 6.                                                 | Bonne Nuit Harbour and Pier, St John<br>0469-01-001/015                                                                                                                                                                                                                                                                                                                                                  |
| 7.                                                 | Greve de Lecq Pier and Land, St Ouen<br>1659-01-001 & 1785-01-001                                                                                                                                                                                                                                                                                                                                        |
| 8.                                                 | St Brelade's Pier and Rock Mole, St Brelade<br>2071-01-001/002                                                                                                                                                                                                                                                                                                                                           |
| 9.                                                 | St Aubin's Fort Pier, Harbour and Land, St Brelade<br>1667-01-001/004                                                                                                                                                                                                                                                                                                                                    |
| 10.                                                | La Rocque Harbour and Pier, Grouville<br>1816-01-001/002                                                                                                                                                                                                                                                                                                                                                 |
| 11.                                                | Corbière Lighthouse and Land, St Brelade<br>0462-01-004                                                                                                                                                                                                                                                                                                                                                  |