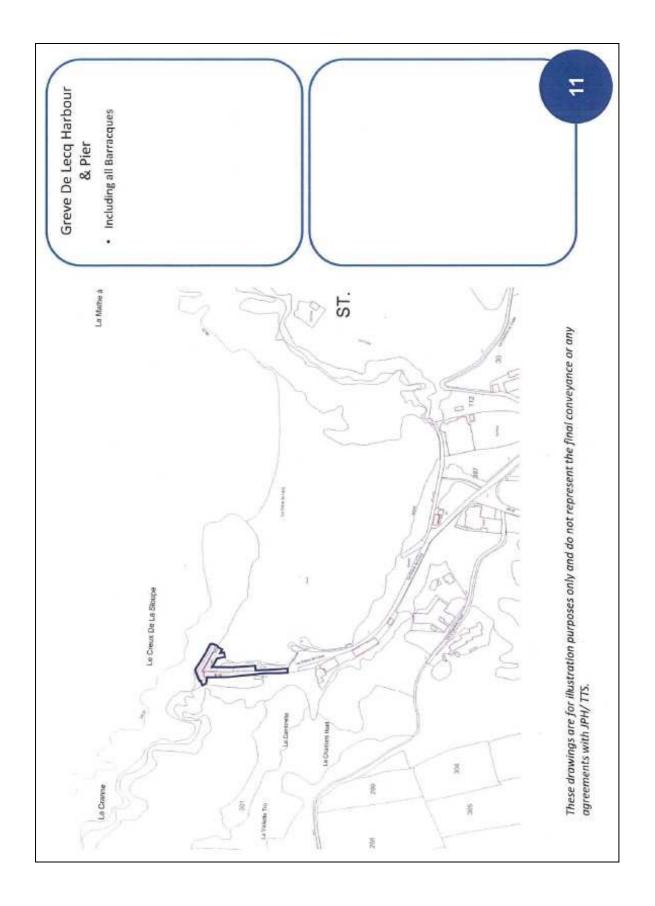

#### Land transaction -

- (1) To lease to Ports of Jersey Ltd. the following Harbour properties, for a term of 150 years commencing on 1st October 2015 (or date as agreed between the lessor and lessee), for a rental of  $\pounds 1.00$  per annum paid as an initial lump sum, and on other terms consistent with the in principle terms set out in the report accompanying the Ministerial Decision; but subject to the Minister being advised by Jersey Property Holdings and the Law Officers' Department of their agreement to the final draft of the lease, and with each party to meet their own costs in passing contract before the Royal Court
  - 1. Elizabeth Harbour and Terminal, Elizabeth Marina, Albert Pier, New North Quay, La Folie, South Pier and La Galôts, Victoria Pier, La Collette (West of Spine Road), Fisherman's Quay and the Fuel Berth, St. Helier;
  - 2. Gorey Pier and Harbour, St. Martin;
  - 3. St. Catherine's Breakwater, Land and Marine Facilities, St. Martin;
  - 4. Rozel Harbour and Pier, Trinity;
  - 5. Bouley Bay Harbour and Pier, Trinity;
  - 6. Bonne Nuit Harbour and Pier, St. John;
  - 7. Grève de Lecq Pier and Land, St. Ouen;
  - 8. St. Brelade's Pier and Rock Mole, St. Brelade;
  - 9. St. Aubin's Fort Pier, Harbour and Land, St. Brelade;
  - 10. La Rocque Harbour and Pier, Grouville;
  - 11. Corbière Lighthouse and Land, St. Brelade.
- (2) To confirm the above decision after giving the States 15 working days' notice of the transaction, and to cause the transaction to be completed.

| Lease of Harbour Properties to Ports of Jersey Ltd |                                                                                                                                                                                                                                                                                                                                                                                                          |
|----------------------------------------------------|----------------------------------------------------------------------------------------------------------------------------------------------------------------------------------------------------------------------------------------------------------------------------------------------------------------------------------------------------------------------------------------------------------|
| Schedule:                                          |                                                                                                                                                                                                                                                                                                                                                                                                          |
| 1.                                                 | Elizabeth Harbour & Terminal, Elizabeth Marina, Albert Pier, New<br>North Quay, La Folie, South Pier & La Galots, Victoria Pier, La<br>Collette (West of Spine Road), Fisherman's Quay and the Fuel<br>Berth, St Helier<br>1654-01-001/048, 1655-01-001/003, 1652-01-001/046, 1664-01-<br>001/040 1663-01-001/015, 1666-01-001/065, 1669-01-001-056,<br>0515-01-001/009, 1656-01-001/026 and 1662-01-003 |
| 2.                                                 | Gorey Pier and Harbour, St Martin<br>1660-01-001/016                                                                                                                                                                                                                                                                                                                                                     |
| 3.                                                 | St Catherine's Breakwater, Land and Marine Facilities, St Martin<br>1668-01-001/019                                                                                                                                                                                                                                                                                                                      |
| 4.                                                 | Rozel Harbour and Pier, Trinity<br>1665-01-001/015                                                                                                                                                                                                                                                                                                                                                       |
| 5.                                                 | Bouley Bay Harbour and Pier, Trinity<br>1653-01-001/007                                                                                                                                                                                                                                                                                                                                                  |
| 6.                                                 | Bonne Nuit Harbour and Pier, St John<br>0469-01-001/015                                                                                                                                                                                                                                                                                                                                                  |
| 7.                                                 | Greve de Lecq Pier and Land, St Ouen<br>1659-01-001 & 1785-01-001                                                                                                                                                                                                                                                                                                                                        |
| 8.                                                 | St Brelade's Pier and Rock Mole, St Brelade<br>2071-01-001/002                                                                                                                                                                                                                                                                                                                                           |
| 9.                                                 | St Aubin's Fort Pier, Harbour and Land, St Brelade<br>1667-01-001/004                                                                                                                                                                                                                                                                                                                                    |
| 10.                                                | La Rocque Harbour and Pier, Grouville<br>1816-01-001/002                                                                                                                                                                                                                                                                                                                                                 |
| 11.                                                | Corbière Lighthouse and Land, St Brelade<br>0462-01-004                                                                                                                                                                                                                                                                                                                                                  |