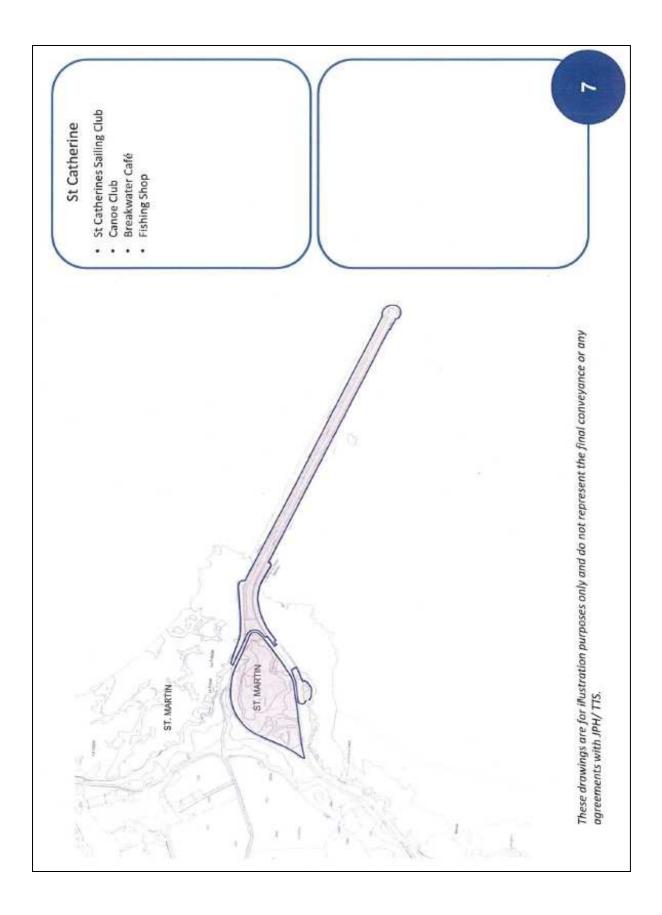

#### Land transaction -

- (1) To lease to Ports of Jersey Ltd. the following Harbour properties, for a term of 150 years commencing on 1st October 2015 (or date as agreed between the lessor and lessee), for a rental of  $\pounds 1.00$  per annum paid as an initial lump sum, and on other terms consistent with the in principle terms set out in the report accompanying the Ministerial Decision; but subject to the Minister being advised by Jersey Property Holdings and the Law Officers' Department of their agreement to the final draft of the lease, and with each party to meet their own costs in passing contract before the Royal Court
  - 1. Elizabeth Harbour and Terminal, Elizabeth Marina, Albert Pier, New North Quay, La Folie, South Pier and La Galôts, Victoria Pier, La Collette (West of Spine Road), Fisherman's Quay and the Fuel Berth, St. Helier;
  - 2. Gorey Pier and Harbour, St. Martin;
  - 3. St. Catherine's Breakwater, Land and Marine Facilities, St. Martin;
  - 4. Rozel Harbour and Pier, Trinity;
  - 5. Bouley Bay Harbour and Pier, Trinity;
  - 6. Bonne Nuit Harbour and Pier, St. John;
  - 7. Grève de Lecq Pier and Land, St. Ouen;
  - 8. St. Brelade's Pier and Rock Mole, St. Brelade;
  - 9. St. Aubin's Fort Pier, Harbour and Land, St. Brelade;
  - 10. La Rocque Harbour and Pier, Grouville;
  - 11. Corbière Lighthouse and Land, St. Brelade.
- (2) To confirm the above decision after giving the States 15 working days' notice of the transaction, and to cause the transaction to be completed.

| Lease of Harbour Properties to Ports of Jersey Ltd |                                                                                                                                                                                                                                                                                                                                                                                                          |
|----------------------------------------------------|----------------------------------------------------------------------------------------------------------------------------------------------------------------------------------------------------------------------------------------------------------------------------------------------------------------------------------------------------------------------------------------------------------|
| Schedule:                                          |                                                                                                                                                                                                                                                                                                                                                                                                          |
| 1.                                                 | Elizabeth Harbour & Terminal, Elizabeth Marina, Albert Pier, New<br>North Quay, La Folie, South Pier & La Galots, Victoria Pier, La<br>Collette (West of Spine Road), Fisherman's Quay and the Fuel<br>Berth, St Helier<br>1654-01-001/048, 1655-01-001/003, 1652-01-001/046, 1664-01-<br>001/040 1663-01-001/015, 1666-01-001/065, 1669-01-001-056,<br>0515-01-001/009, 1656-01-001/026 and 1662-01-003 |
| 2.                                                 | Gorey Pier and Harbour, St Martin<br>1660-01-001/016                                                                                                                                                                                                                                                                                                                                                     |
| 3.                                                 | St Catherine's Breakwater, Land and Marine Facilities, St Martin<br>1668-01-001/019                                                                                                                                                                                                                                                                                                                      |
| 4.                                                 | Rozel Harbour and Pier, Trinity<br>1665-01-001/015                                                                                                                                                                                                                                                                                                                                                       |
| 5.                                                 | Bouley Bay Harbour and Pier, Trinity<br>1653-01-001/007                                                                                                                                                                                                                                                                                                                                                  |
| 6.                                                 | Bonne Nuit Harbour and Pier, St John<br>0469-01-001/015                                                                                                                                                                                                                                                                                                                                                  |
| 7.                                                 | Greve de Lecq Pier and Land, St Ouen<br>1659-01-001 & 1785-01-001                                                                                                                                                                                                                                                                                                                                        |
| 8.                                                 | St Brelade's Pier and Rock Mole, St Brelade<br>2071-01-001/002                                                                                                                                                                                                                                                                                                                                           |
| 9.                                                 | St Aubin's Fort Pier, Harbour and Land, St Brelade<br>1667-01-001/004                                                                                                                                                                                                                                                                                                                                    |
| 10.                                                | La Rocque Harbour and Pier, Grouville<br>1816-01-001/002                                                                                                                                                                                                                                                                                                                                                 |
| 11.                                                | Corbière Lighthouse and Land, St Brelade<br>0462-01-004                                                                                                                                                                                                                                                                                                                                                  |