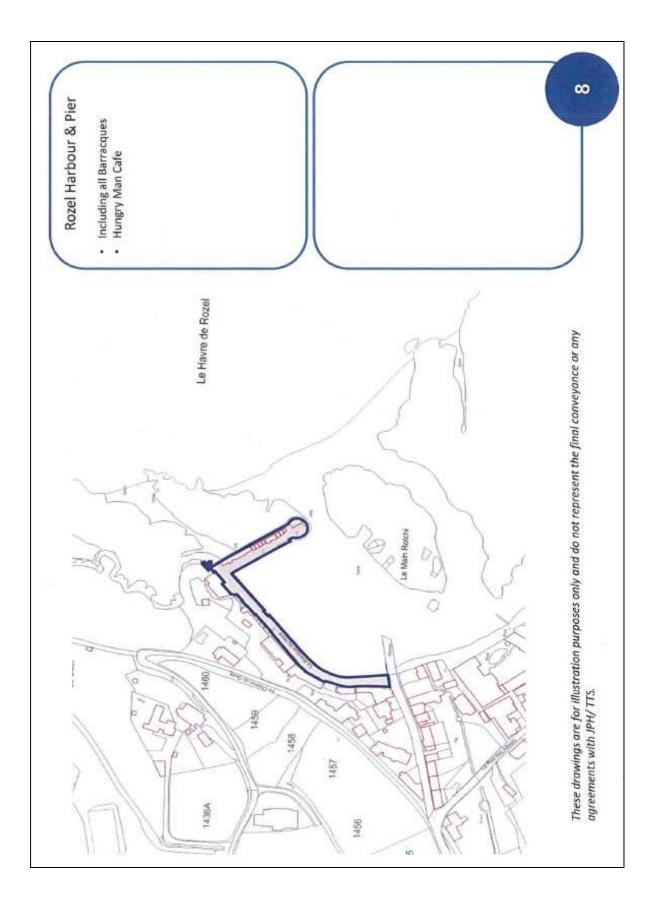

#### Land transaction -

- (1) To lease to Ports of Jersey Ltd. the following Harbour properties, for a term of 150 years commencing on 1st October 2015 (or date as agreed between the lessor and lessee), for a rental of  $\pounds 1.00$  per annum paid as an initial lump sum, and on other terms consistent with the in principle terms set out in the report accompanying the Ministerial Decision; but subject to the Minister being advised by Jersey Property Holdings and the Law Officers' Department of their agreement to the final draft of the lease, and with each party to meet their own costs in passing contract before the Royal Court
  - 1. Elizabeth Harbour and Terminal, Elizabeth Marina, Albert Pier, New North Quay, La Folie, South Pier and La Galôts, Victoria Pier, La Collette (West of Spine Road), Fisherman's Quay and the Fuel Berth, St. Helier;
  - 2. Gorey Pier and Harbour, St. Martin;
  - 3. St. Catherine's Breakwater, Land and Marine Facilities, St. Martin;
  - 4. Rozel Harbour and Pier, Trinity;
  - 5. Bouley Bay Harbour and Pier, Trinity;
  - 6. Bonne Nuit Harbour and Pier, St. John;
  - 7. Grève de Lecq Pier and Land, St. Ouen;
  - 8. St. Brelade's Pier and Rock Mole, St. Brelade;
  - 9. St. Aubin's Fort Pier, Harbour and Land, St. Brelade;
  - 10. La Rocque Harbour and Pier, Grouville;
  - 11. Corbière Lighthouse and Land, St. Brelade.
- (2) To confirm the above decision after giving the States 15 working days' notice of the transaction, and to cause the transaction to be completed.

| Lease of Harbour Properties to Ports of Jersey Ltd |                                                                                                                                                                                                                                                                                                                                                                                                          |
|----------------------------------------------------|----------------------------------------------------------------------------------------------------------------------------------------------------------------------------------------------------------------------------------------------------------------------------------------------------------------------------------------------------------------------------------------------------------|
| Schedule:                                          |                                                                                                                                                                                                                                                                                                                                                                                                          |
| 1.                                                 | Elizabeth Harbour & Terminal, Elizabeth Marina, Albert Pier, New<br>North Quay, La Folie, South Pier & La Galots, Victoria Pier, La<br>Collette (West of Spine Road), Fisherman's Quay and the Fuel<br>Berth, St Helier<br>1654-01-001/048, 1655-01-001/003, 1652-01-001/046, 1664-01-<br>001/040 1663-01-001/015, 1666-01-001/065, 1669-01-001-056,<br>0515-01-001/009, 1656-01-001/026 and 1662-01-003 |
| 2.                                                 | Gorey Pier and Harbour, St Martin<br>1660-01-001/016                                                                                                                                                                                                                                                                                                                                                     |
| 3.                                                 | St Catherine's Breakwater, Land and Marine Facilities, St Martin<br>1668-01-001/019                                                                                                                                                                                                                                                                                                                      |
| 4.                                                 | Rozel Harbour and Pier, Trinity<br>1665-01-001/015                                                                                                                                                                                                                                                                                                                                                       |
| 5.                                                 | Bouley Bay Harbour and Pier, Trinity<br>1653-01-001/007                                                                                                                                                                                                                                                                                                                                                  |
| 6.                                                 | Bonne Nuit Harbour and Pier, St John<br>0469-01-001/015                                                                                                                                                                                                                                                                                                                                                  |
| 7.                                                 | Greve de Lecq Pier and Land, St Ouen<br>1659-01-001 & 1785-01-001                                                                                                                                                                                                                                                                                                                                        |
| 8.                                                 | St Brelade's Pier and Rock Mole, St Brelade<br>2071-01-001/002                                                                                                                                                                                                                                                                                                                                           |
| 9.                                                 | St Aubin's Fort Pier, Harbour and Land, St Brelade<br>1667-01-001/004                                                                                                                                                                                                                                                                                                                                    |
| 10.                                                | La Rocque Harbour and Pier, Grouville<br>1816-01-001/002                                                                                                                                                                                                                                                                                                                                                 |
| 11.                                                | Corbière Lighthouse and Land, St Brelade<br>0462-01-004                                                                                                                                                                                                                                                                                                                                                  |