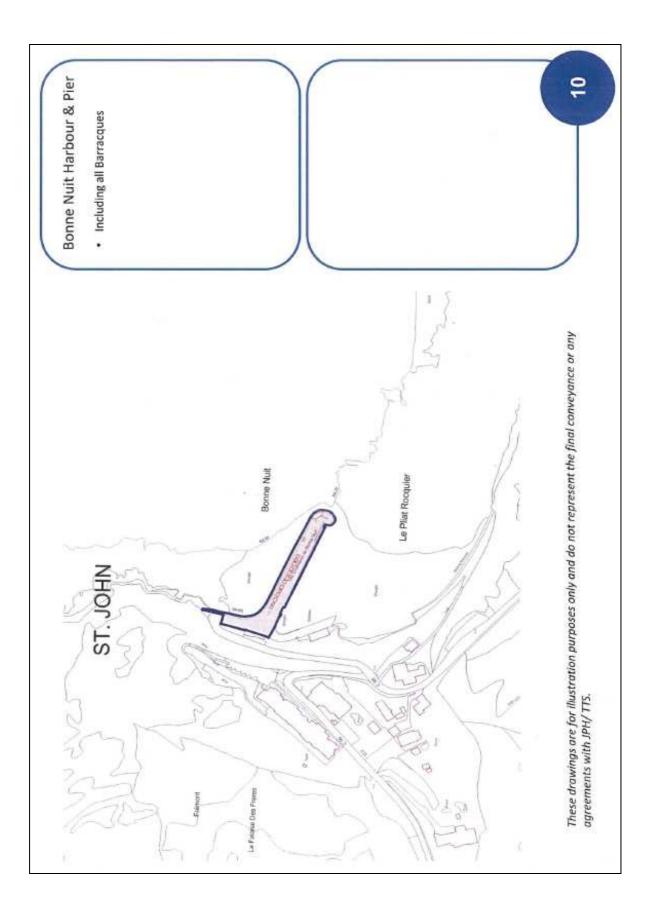

#### Land transaction -

- (1) To lease to Ports of Jersey Ltd. the following Harbour properties, for a term of 150 years commencing on 1st October 2015 (or date as agreed between the lessor and lessee), for a rental of  $\pounds 1.00$  per annum paid as an initial lump sum, and on other terms consistent with the in principle terms set out in the report accompanying the Ministerial Decision; but subject to the Minister being advised by Jersey Property Holdings and the Law Officers' Department of their agreement to the final draft of the lease, and with each party to meet their own costs in passing contract before the Royal Court
  - 1. Elizabeth Harbour and Terminal, Elizabeth Marina, Albert Pier, New North Quay, La Folie, South Pier and La Galôts, Victoria Pier, La Collette (West of Spine Road), Fisherman's Quay and the Fuel Berth, St. Helier;
  - 2. Gorey Pier and Harbour, St. Martin;
  - 3. St. Catherine's Breakwater, Land and Marine Facilities, St. Martin;
  - 4. Rozel Harbour and Pier, Trinity;
  - 5. Bouley Bay Harbour and Pier, Trinity;
  - 6. Bonne Nuit Harbour and Pier, St. John;
  - 7. Grève de Lecq Pier and Land, St. Ouen;
  - 8. St. Brelade's Pier and Rock Mole, St. Brelade;
  - 9. St. Aubin's Fort Pier, Harbour and Land, St. Brelade;
  - 10. La Rocque Harbour and Pier, Grouville;
  - 11. Corbière Lighthouse and Land, St. Brelade.
- (2) To confirm the above decision after giving the States 15 working days' notice of the transaction, and to cause the transaction to be completed.

| Lease of Harbour Properties to Ports of Jersey Ltd |                                                                                                                                                                                                                                                                                                                                                                                                          |
|----------------------------------------------------|----------------------------------------------------------------------------------------------------------------------------------------------------------------------------------------------------------------------------------------------------------------------------------------------------------------------------------------------------------------------------------------------------------|
| Schedule:                                          |                                                                                                                                                                                                                                                                                                                                                                                                          |
| 1.                                                 | Elizabeth Harbour & Terminal, Elizabeth Marina, Albert Pier, New<br>North Quay, La Folie, South Pier & La Galots, Victoria Pier, La<br>Collette (West of Spine Road), Fisherman's Quay and the Fuel<br>Berth, St Helier<br>1654-01-001/048, 1655-01-001/003, 1652-01-001/046, 1664-01-<br>001/040 1663-01-001/015, 1666-01-001/065, 1669-01-001-056,<br>0515-01-001/009, 1656-01-001/026 and 1662-01-003 |
| 2.                                                 | Gorey Pier and Harbour, St Martin<br>1660-01-001/016                                                                                                                                                                                                                                                                                                                                                     |
| 3.                                                 | St Catherine's Breakwater, Land and Marine Facilities, St Martin<br>1668-01-001/019                                                                                                                                                                                                                                                                                                                      |
| 4.                                                 | Rozel Harbour and Pier, Trinity<br>1665-01-001/015                                                                                                                                                                                                                                                                                                                                                       |
| 5.                                                 | Bouley Bay Harbour and Pier, Trinity<br>1653-01-001/007                                                                                                                                                                                                                                                                                                                                                  |
| 6.                                                 | Bonne Nuit Harbour and Pier, St John<br>0469-01-001/015                                                                                                                                                                                                                                                                                                                                                  |
| 7.                                                 | Greve de Lecq Pier and Land, St Ouen<br>1659-01-001 & 1785-01-001                                                                                                                                                                                                                                                                                                                                        |
| 8.                                                 | St Brelade's Pier and Rock Mole, St Brelade<br>2071-01-001/002                                                                                                                                                                                                                                                                                                                                           |
| 9.                                                 | St Aubin's Fort Pier, Harbour and Land, St Brelade<br>1667-01-001/004                                                                                                                                                                                                                                                                                                                                    |
| 10.                                                | La Rocque Harbour and Pier, Grouville<br>1816-01-001/002                                                                                                                                                                                                                                                                                                                                                 |
| 11.                                                | Corbière Lighthouse and Land, St Brelade<br>0462-01-004                                                                                                                                                                                                                                                                                                                                                  |