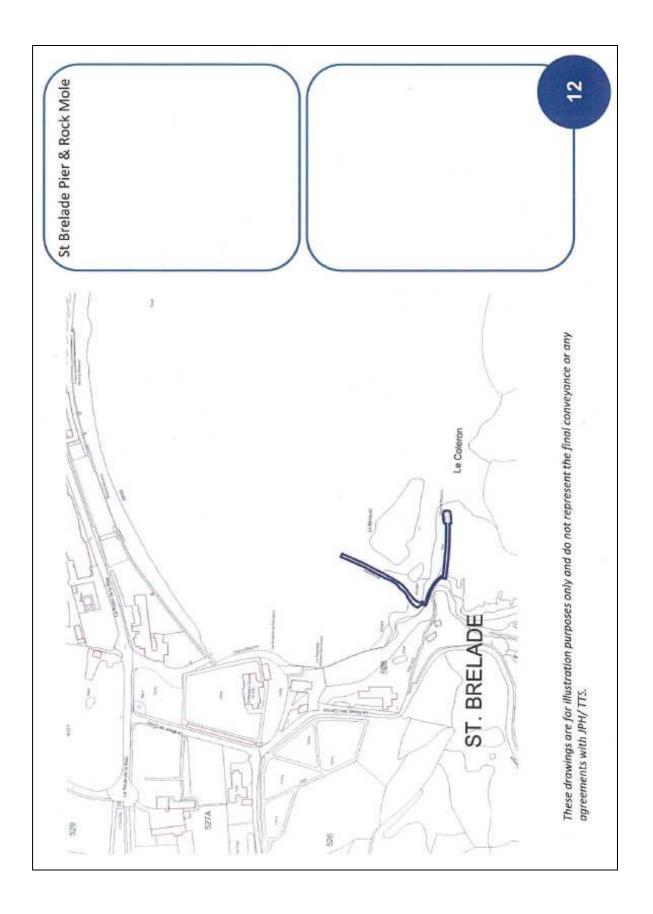

#### Land transaction -

- (1) To lease to Ports of Jersey Ltd. the following Harbour properties, for a term of 150 years commencing on 1st October 2015 (or date as agreed between the lessor and lessee), for a rental of  $\pounds 1.00$  per annum paid as an initial lump sum, and on other terms consistent with the in principle terms set out in the report accompanying the Ministerial Decision; but subject to the Minister being advised by Jersey Property Holdings and the Law Officers' Department of their agreement to the final draft of the lease, and with each party to meet their own costs in passing contract before the Royal Court
  - 1. Elizabeth Harbour and Terminal, Elizabeth Marina, Albert Pier, New North Quay, La Folie, South Pier and La Galôts, Victoria Pier, La Collette (West of Spine Road), Fisherman's Quay and the Fuel Berth, St. Helier;
  - 2. Gorey Pier and Harbour, St. Martin;
  - 3. St. Catherine's Breakwater, Land and Marine Facilities, St. Martin;
  - 4. Rozel Harbour and Pier, Trinity;
  - 5. Bouley Bay Harbour and Pier, Trinity;
  - 6. Bonne Nuit Harbour and Pier, St. John;
  - 7. Grève de Lecq Pier and Land, St. Ouen;
  - 8. St. Brelade's Pier and Rock Mole, St. Brelade;
  - 9. St. Aubin's Fort Pier, Harbour and Land, St. Brelade;
  - 10. La Rocque Harbour and Pier, Grouville;
  - 11. Corbière Lighthouse and Land, St. Brelade.
- (2) To confirm the above decision after giving the States 15 working days' notice of the transaction, and to cause the transaction to be completed.

| Lease of Harbour Properties to Ports of Jersey Ltd |                                                                                                                                                                                                                                                                                                                                                                                                          |
|----------------------------------------------------|----------------------------------------------------------------------------------------------------------------------------------------------------------------------------------------------------------------------------------------------------------------------------------------------------------------------------------------------------------------------------------------------------------|
| Schedule:                                          |                                                                                                                                                                                                                                                                                                                                                                                                          |
| 1.                                                 | Elizabeth Harbour & Terminal, Elizabeth Marina, Albert Pier, New<br>North Quay, La Folie, South Pier & La Galots, Victoria Pier, La<br>Collette (West of Spine Road), Fisherman's Quay and the Fuel<br>Berth, St Helier<br>1654-01-001/048, 1655-01-001/003, 1652-01-001/046, 1664-01-<br>001/040 1663-01-001/015, 1666-01-001/065, 1669-01-001-056,<br>0515-01-001/009, 1656-01-001/026 and 1662-01-003 |
| 2.                                                 | Gorey Pier and Harbour, St Martin<br>1660-01-001/016                                                                                                                                                                                                                                                                                                                                                     |
| 3.                                                 | St Catherine's Breakwater, Land and Marine Facilities, St Martin<br>1668-01-001/019                                                                                                                                                                                                                                                                                                                      |
| 4.                                                 | Rozel Harbour and Pier, Trinity<br>1665-01-001/015                                                                                                                                                                                                                                                                                                                                                       |
| 5.                                                 | Bouley Bay Harbour and Pier, Trinity<br>1653-01-001/007                                                                                                                                                                                                                                                                                                                                                  |
| 6.                                                 | Bonne Nuit Harbour and Pier, St John<br>0469-01-001/015                                                                                                                                                                                                                                                                                                                                                  |
| 7.                                                 | Greve de Lecq Pier and Land, St Ouen<br>1659-01-001 & 1785-01-001                                                                                                                                                                                                                                                                                                                                        |
| 8.                                                 | St Brelade's Pier and Rock Mole, St Brelade<br>2071-01-001/002                                                                                                                                                                                                                                                                                                                                           |
| 9.                                                 | St Aubin's Fort Pier, Harbour and Land, St Brelade<br>1667-01-001/004                                                                                                                                                                                                                                                                                                                                    |
| 10.                                                | La Rocque Harbour and Pier, Grouville<br>1816-01-001/002                                                                                                                                                                                                                                                                                                                                                 |
| 11.                                                | Corbière Lighthouse and Land, St Brelade<br>0462-01-004                                                                                                                                                                                                                                                                                                                                                  |