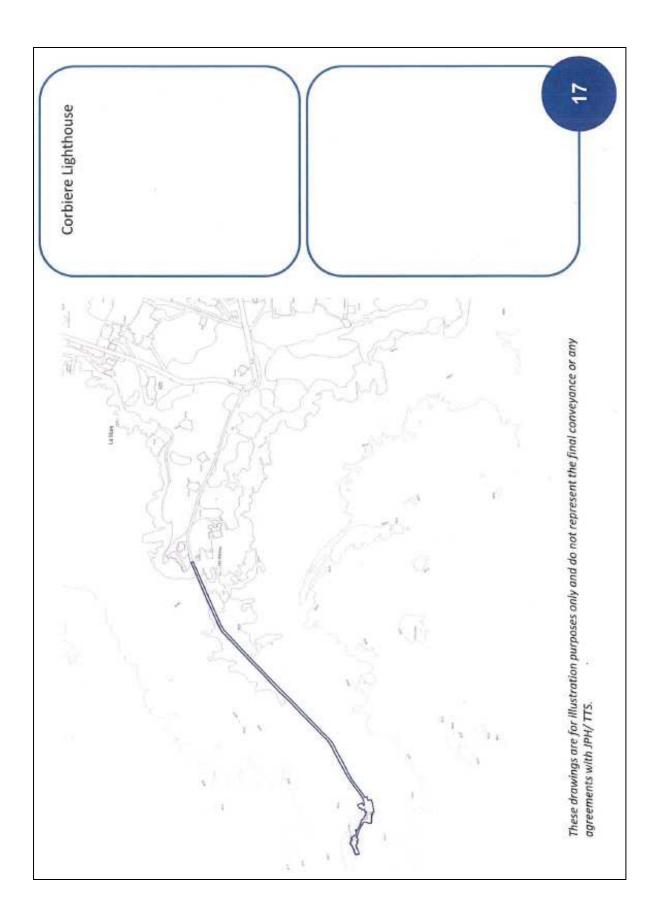

#### Land transaction -

- (1) To lease to Ports of Jersey Ltd. the following Harbour properties, for a term of 150 years commencing on 1st October 2015 (or date as agreed between the lessor and lessee), for a rental of  $\pounds 1.00$  per annum paid as an initial lump sum, and on other terms consistent with the in principle terms set out in the report accompanying the Ministerial Decision; but subject to the Minister being advised by Jersey Property Holdings and the Law Officers' Department of their agreement to the final draft of the lease, and with each party to meet their own costs in passing contract before the Royal Court
  - 1. Elizabeth Harbour and Terminal, Elizabeth Marina, Albert Pier, New North Quay, La Folie, South Pier and La Galôts, Victoria Pier, La Collette (West of Spine Road), Fisherman's Quay and the Fuel Berth, St. Helier;
  - 2. Gorey Pier and Harbour, St. Martin;
  - 3. St. Catherine's Breakwater, Land and Marine Facilities, St. Martin;
  - 4. Rozel Harbour and Pier, Trinity;
  - 5. Bouley Bay Harbour and Pier, Trinity;
  - 6. Bonne Nuit Harbour and Pier, St. John;
  - 7. Grève de Lecq Pier and Land, St. Ouen;
  - 8. St. Brelade's Pier and Rock Mole, St. Brelade;
  - 9. St. Aubin's Fort Pier, Harbour and Land, St. Brelade;
  - 10. La Rocque Harbour and Pier, Grouville;
  - 11. Corbière Lighthouse and Land, St. Brelade.
- (2) To confirm the above decision after giving the States 15 working days' notice of the transaction, and to cause the transaction to be completed.

| Lease of Harbour Properties to Ports of Jersey Ltd |                                                                                                                                                                                                                                                                                                                                                                                                          |
|----------------------------------------------------|----------------------------------------------------------------------------------------------------------------------------------------------------------------------------------------------------------------------------------------------------------------------------------------------------------------------------------------------------------------------------------------------------------|
| Schedule:                                          |                                                                                                                                                                                                                                                                                                                                                                                                          |
| 1.                                                 | Elizabeth Harbour & Terminal, Elizabeth Marina, Albert Pier, New<br>North Quay, La Folie, South Pier & La Galots, Victoria Pier, La<br>Collette (West of Spine Road), Fisherman's Quay and the Fuel<br>Berth, St Helier<br>1654-01-001/048, 1655-01-001/003, 1652-01-001/046, 1664-01-<br>001/040 1663-01-001/015, 1666-01-001/065, 1669-01-001-056,<br>0515-01-001/009, 1656-01-001/026 and 1662-01-003 |
| 2.                                                 | Gorey Pier and Harbour, St Martin<br>1660-01-001/016                                                                                                                                                                                                                                                                                                                                                     |
| 3.                                                 | St Catherine's Breakwater, Land and Marine Facilities, St Martin<br>1668-01-001/019                                                                                                                                                                                                                                                                                                                      |
| 4.                                                 | Rozel Harbour and Pier, Trinity<br>1665-01-001/015                                                                                                                                                                                                                                                                                                                                                       |
| 5.                                                 | Bouley Bay Harbour and Pier, Trinity<br>1653-01-001/007                                                                                                                                                                                                                                                                                                                                                  |
| 6.                                                 | Bonne Nuit Harbour and Pier, St John<br>0469-01-001/015                                                                                                                                                                                                                                                                                                                                                  |
| 7.                                                 | Greve de Lecq Pier and Land, St Ouen<br>1659-01-001 & 1785-01-001                                                                                                                                                                                                                                                                                                                                        |
| 8.                                                 | St Brelade's Pier and Rock Mole, St Brelade<br>2071-01-001/002                                                                                                                                                                                                                                                                                                                                           |
| 9.                                                 | St Aubin's Fort Pier, Harbour and Land, St Brelade<br>1667-01-001/004                                                                                                                                                                                                                                                                                                                                    |
| 10.                                                | La Rocque Harbour and Pier, Grouville<br>1816-01-001/002                                                                                                                                                                                                                                                                                                                                                 |
| 11.                                                | Corbière Lighthouse and Land, St Brelade<br>0462-01-004                                                                                                                                                                                                                                                                                                                                                  |