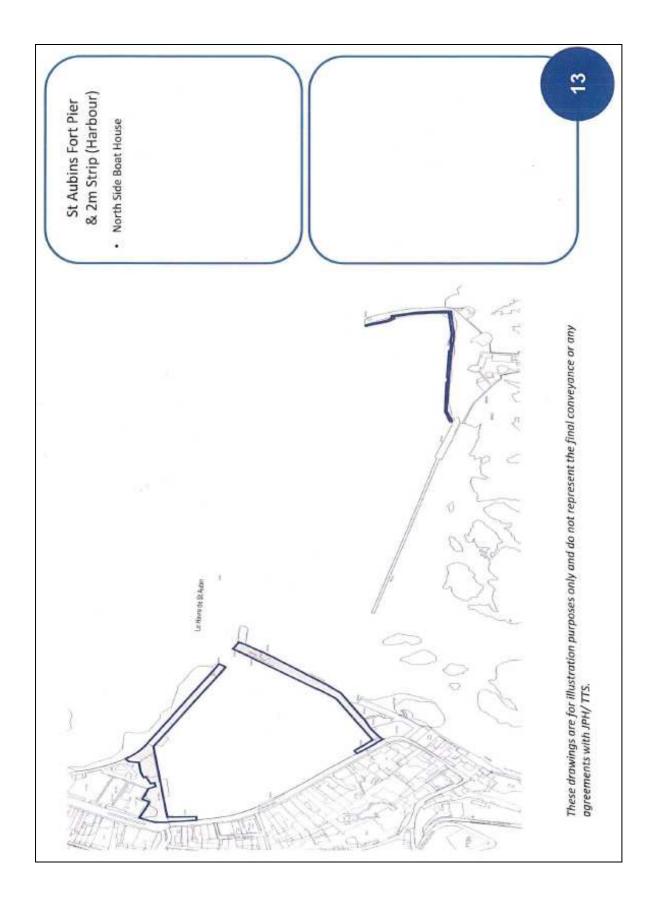

#### Land transaction -

- (1) To lease to Ports of Jersey Ltd. the following Harbour properties, for a term of 150 years commencing on 1st October 2015 (or date as agreed between the lessor and lessee), for a rental of  $\pounds 1.00$  per annum paid as an initial lump sum, and on other terms consistent with the in principle terms set out in the report accompanying the Ministerial Decision; but subject to the Minister being advised by Jersey Property Holdings and the Law Officers' Department of their agreement to the final draft of the lease, and with each party to meet their own costs in passing contract before the Royal Court
  - 1. Elizabeth Harbour and Terminal, Elizabeth Marina, Albert Pier, New North Quay, La Folie, South Pier and La Galôts, Victoria Pier, La Collette (West of Spine Road), Fisherman's Quay and the Fuel Berth, St. Helier;
  - 2. Gorey Pier and Harbour, St. Martin;
  - 3. St. Catherine's Breakwater, Land and Marine Facilities, St. Martin;
  - 4. Rozel Harbour and Pier, Trinity;
  - 5. Bouley Bay Harbour and Pier, Trinity;
  - 6. Bonne Nuit Harbour and Pier, St. John;
  - 7. Grève de Lecq Pier and Land, St. Ouen;
  - 8. St. Brelade's Pier and Rock Mole, St. Brelade;
  - 9. St. Aubin's Fort Pier, Harbour and Land, St. Brelade;
  - 10. La Rocque Harbour and Pier, Grouville;
  - 11. Corbière Lighthouse and Land, St. Brelade.
- (2) To confirm the above decision after giving the States 15 working days' notice of the transaction, and to cause the transaction to be completed.

| Lease of Harbour Properties to Ports of Jersey Ltd |                                                                                                                                                                                                                                                                                                                                                                                                          |
|----------------------------------------------------|----------------------------------------------------------------------------------------------------------------------------------------------------------------------------------------------------------------------------------------------------------------------------------------------------------------------------------------------------------------------------------------------------------|
| Schedule:                                          |                                                                                                                                                                                                                                                                                                                                                                                                          |
| 1.                                                 | Elizabeth Harbour & Terminal, Elizabeth Marina, Albert Pier, New<br>North Quay, La Folie, South Pier & La Galots, Victoria Pier, La<br>Collette (West of Spine Road), Fisherman's Quay and the Fuel<br>Berth, St Helier<br>1654-01-001/048, 1655-01-001/003, 1652-01-001/046, 1664-01-<br>001/040 1663-01-001/015, 1666-01-001/065, 1669-01-001-056,<br>0515-01-001/009, 1656-01-001/026 and 1662-01-003 |
| 2.                                                 | Gorey Pier and Harbour, St Martin<br>1660-01-001/016                                                                                                                                                                                                                                                                                                                                                     |
| 3.                                                 | St Catherine's Breakwater, Land and Marine Facilities, St Martin<br>1668-01-001/019                                                                                                                                                                                                                                                                                                                      |
| 4.                                                 | Rozel Harbour and Pier, Trinity<br>1665-01-001/015                                                                                                                                                                                                                                                                                                                                                       |
| 5.                                                 | Bouley Bay Harbour and Pier, Trinity<br>1653-01-001/007                                                                                                                                                                                                                                                                                                                                                  |
| 6.                                                 | Bonne Nuit Harbour and Pier, St John<br>0469-01-001/015                                                                                                                                                                                                                                                                                                                                                  |
| 7.                                                 | Greve de Lecq Pier and Land, St Ouen<br>1659-01-001 & 1785-01-001                                                                                                                                                                                                                                                                                                                                        |
| 8.                                                 | St Brelade's Pier and Rock Mole, St Brelade<br>2071-01-001/002                                                                                                                                                                                                                                                                                                                                           |
| 9.                                                 | St Aubin's Fort Pier, Harbour and Land, St Brelade<br>1667-01-001/004                                                                                                                                                                                                                                                                                                                                    |
| 10.                                                | La Rocque Harbour and Pier, Grouville<br>1816-01-001/002                                                                                                                                                                                                                                                                                                                                                 |
| 11.                                                | Corbière Lighthouse and Land, St Brelade<br>0462-01-004                                                                                                                                                                                                                                                                                                                                                  |