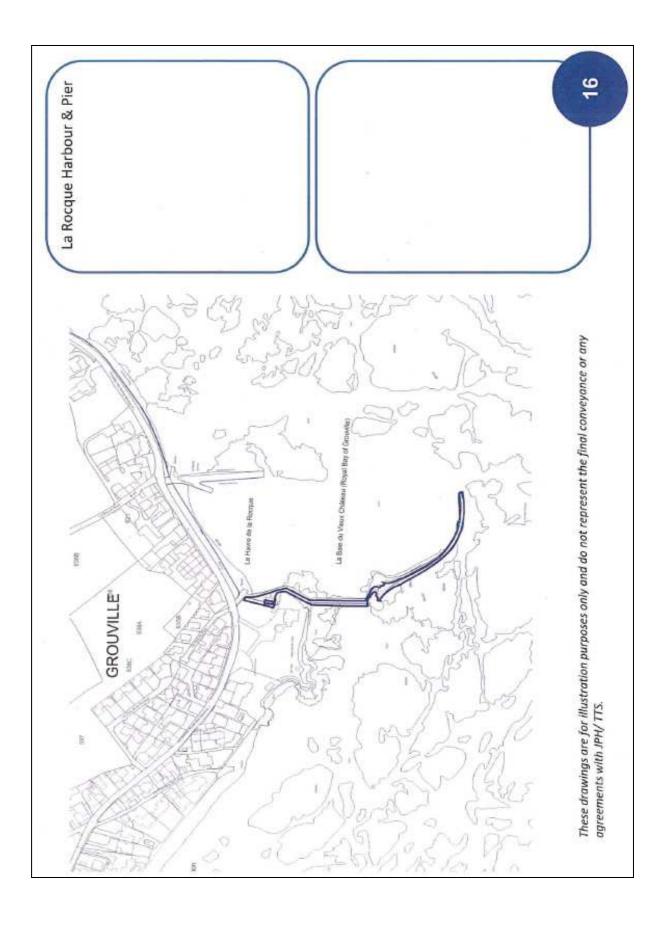

#### Land transaction -

- (1) To lease to Ports of Jersey Ltd. the following Harbour properties, for a term of 150 years commencing on 1st October 2015 (or date as agreed between the lessor and lessee), for a rental of  $\pounds 1.00$  per annum paid as an initial lump sum, and on other terms consistent with the in principle terms set out in the report accompanying the Ministerial Decision; but subject to the Minister being advised by Jersey Property Holdings and the Law Officers' Department of their agreement to the final draft of the lease, and with each party to meet their own costs in passing contract before the Royal Court
  - 1. Elizabeth Harbour and Terminal, Elizabeth Marina, Albert Pier, New North Quay, La Folie, South Pier and La Galôts, Victoria Pier, La Collette (West of Spine Road), Fisherman's Quay and the Fuel Berth, St. Helier;
  - 2. Gorey Pier and Harbour, St. Martin;
  - 3. St. Catherine's Breakwater, Land and Marine Facilities, St. Martin;
  - 4. Rozel Harbour and Pier, Trinity;
  - 5. Bouley Bay Harbour and Pier, Trinity;
  - 6. Bonne Nuit Harbour and Pier, St. John;
  - 7. Grève de Lecq Pier and Land, St. Ouen;
  - 8. St. Brelade's Pier and Rock Mole, St. Brelade;
  - 9. St. Aubin's Fort Pier, Harbour and Land, St. Brelade;
  - 10. La Rocque Harbour and Pier, Grouville;
  - 11. Corbière Lighthouse and Land, St. Brelade.
- (2) To confirm the above decision after giving the States 15 working days' notice of the transaction, and to cause the transaction to be completed.

| Lease of Harbour Properties to Ports of Jersey Ltd |                                                                                                                                                                                                                                                                                                                                                                                                          |
|----------------------------------------------------|----------------------------------------------------------------------------------------------------------------------------------------------------------------------------------------------------------------------------------------------------------------------------------------------------------------------------------------------------------------------------------------------------------|
| Schedule:                                          |                                                                                                                                                                                                                                                                                                                                                                                                          |
| 1.                                                 | Elizabeth Harbour & Terminal, Elizabeth Marina, Albert Pier, New<br>North Quay, La Folie, South Pier & La Galots, Victoria Pier, La<br>Collette (West of Spine Road), Fisherman's Quay and the Fuel<br>Berth, St Helier<br>1654-01-001/048, 1655-01-001/003, 1652-01-001/046, 1664-01-<br>001/040 1663-01-001/015, 1666-01-001/065, 1669-01-001-056,<br>0515-01-001/009, 1656-01-001/026 and 1662-01-003 |
| 2.                                                 | Gorey Pier and Harbour, St Martin<br>1660-01-001/016                                                                                                                                                                                                                                                                                                                                                     |
| 3.                                                 | St Catherine's Breakwater, Land and Marine Facilities, St Martin<br>1668-01-001/019                                                                                                                                                                                                                                                                                                                      |
| 4.                                                 | Rozel Harbour and Pier, Trinity<br>1665-01-001/015                                                                                                                                                                                                                                                                                                                                                       |
| 5.                                                 | Bouley Bay Harbour and Pier, Trinity<br>1653-01-001/007                                                                                                                                                                                                                                                                                                                                                  |
| 6.                                                 | Bonne Nuit Harbour and Pier, St John<br>0469-01-001/015                                                                                                                                                                                                                                                                                                                                                  |
| 7.                                                 | Greve de Lecq Pier and Land, St Ouen<br>1659-01-001 & 1785-01-001                                                                                                                                                                                                                                                                                                                                        |
| 8.                                                 | St Brelade's Pier and Rock Mole, St Brelade<br>2071-01-001/002                                                                                                                                                                                                                                                                                                                                           |
| 9.                                                 | St Aubin's Fort Pier, Harbour and Land, St Brelade<br>1667-01-001/004                                                                                                                                                                                                                                                                                                                                    |
| 10.                                                | La Rocque Harbour and Pier, Grouville<br>1816-01-001/002                                                                                                                                                                                                                                                                                                                                                 |
| 11.                                                | Corbière Lighthouse and Land, St Brelade<br>0462-01-004                                                                                                                                                                                                                                                                                                                                                  |